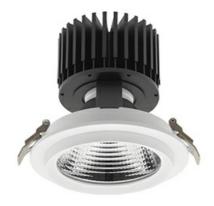

## Downlight LED

LED downlight for drop ceiling installation. Aluminium housing. Glass cover included. Available in white, black and grey. Any RAL palette colour available on enquiry. Reflector beams available: 15°, 30°, 45° and 60°. Maximum power is 37W.

CRI

| Weight                            | 1,03 [kg]        |
|-----------------------------------|------------------|
| Protection rating IP , IK , class | IP 20, IK 3,     |
| Luminaire colour                  | WHITE            |
| Cover                             | Glass            |
| Operating voltage                 | 220-240V 50-60Hz |
|                                   |                  |