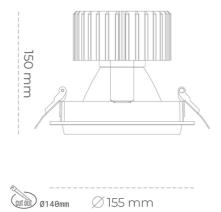

CRI

| Weight                            | 1,03 [kg]        |
|-----------------------------------|------------------|
| Protection rating IP , IK , class | IP 20, IK 3,     |
| Luminaire colour                  | WHITE            |
| Cover                             | Glass            |
| Operating voltage                 | 220-240V 50-60Hz |
|                                   |                  |