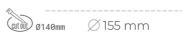

## LUMINAIRE

Weight 1,03 [kg]

Protection rating IP , IK , class IP 20, IK 3,

Luminaire colour WHITE

Cover Glass

Operating voltage 220-240V 50-60Hz

Note: All data are typical values. Tolerance of measurements +/-10% System features may change with product improvements due to technical advances.