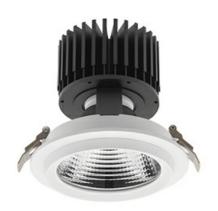

## **Downlight LED**

LED downlight for drop ceiling installation. Aluminium housing. Glass cover included. Available in white, black and grey. Any RAL palette colour available on enquiry. Reflector beams available: 15°, 30°, 45° and 60°. Maximum power is 37W