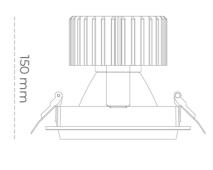

## LUMINAIRE

Weight 1,03 [kg]

Protection rating IP , IK , class IP 20, IK 3,

Luminaire colour WHITE

Cover Glass

Operating voltage 220-240V 50-60Hz

Note: All data are typical values. Tolerance of measurements +/-10% System features may change with product improvements due to technical advances.