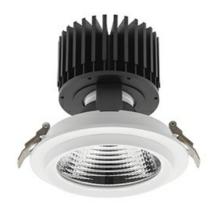

#### Downlight LED

LED downlight for drop ceiling installation. Aluminium housing. Glass cover included. Available in white, black and grey. Any RAL palette colour available on enquiry. Reflector beams available: 15°, 30°, 45° and 60°. Maximum power is 37W.

Luminaire Efficiency

CRI

| Weight                            | 1,03 [kg]        |
|-----------------------------------|------------------|
| Protection rating IP , IK , class | IP 20, IK 3,     |
| Luminaire colour                  | WHITE            |
| Cover                             | Glass            |
| Operating voltage                 | 220-240V 50-60Hz |
|                                   |                  |