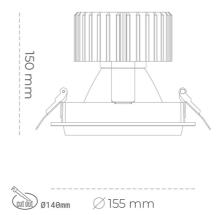

#### Downlight LED

LED downlight for drop ceiling installation. Aluminium housing. Glass cover included. Available in white, black and grey. Any RAL palette colour available on enquiry. Reflector beams available: 15°, 30°, 45° and 60°. Maximum power is 37W.

Luminaire Efficiency

CRI

| Weight                            | 1,03 [kg]        |
|-----------------------------------|------------------|
| Protection rating IP , IK , class | IP 20, IK 3,     |
| Luminaire colour                  | WHITE            |
| Cover                             | Glass            |
| Operating voltage                 | 220-240V 50-60Hz |
|                                   |                  |