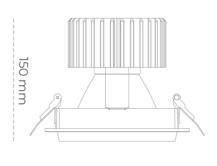

## **Downlight LED**

LED downlight for drop ceiling installation. Aluminium housing. Glass cover included. Available in white, black and grey. Any RAL palette colour available on enquiry. Reflector beams available: 15°, 30°, 45° and 60°. Maximum power is 37W

## LUMINAIRE

Weight 1,03 [kg]

Protection rating IP , IK , class IP 20, IK 3,

Luminaire colour WHITE

Cover Glass

Operating voltage 220-240V 50-60Hz

Note: All data are typical values. Tolerance of measurements +/-10% System features may change with product improvements due to technical advances.