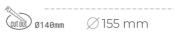

## **Downlight LED**

LED downlight for drop ceiling installation. Aluminium housing. Glass cover included. Available in white, black and grey. Any RAL palette colour available on enquiry. Reflector beams available: 15°, 30°, 45° and 60°. Maximum power is 37W

## LUMINAIRE

Weight 1,03 [kg]

Protection rating IP , IK , class IP 20, IK 3,

Luminaire colour WHITE

Cover Glass

Operating voltage 220-240V 50-60Hz

Note: All data are typical values. Tolerance of measurements +/-10% System features may change with product improvements due to technical advances.