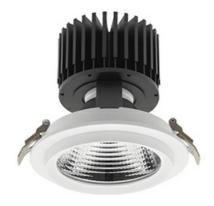

### Downlight LED

LED downlight for drop ceiling installation. Aluminium housing. Glass cover included. Available in white, black and grey. Any RAL palette colour available on enquiry. Reflector beams available: 15°, 30°, 45° and 60°. Maximum power is 37W.