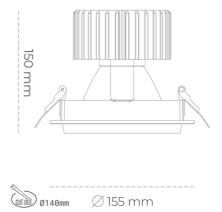

### Downlight LED

LED downlight for drop ceiling installation. Aluminium housing. Glass cover included. Available in white, black and grey. Any RAL palette colour available on enquiry. Reflector beams available: 15°, 30°, 45° and 60°. Maximum power is 37W.