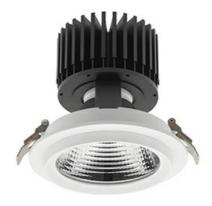

#### Downlight LED

LED downlight for drop ceiling installation. Aluminium housing. Glass cover included. Available in white, black and grey. Any RAL palette colour available on enquiry. Reflector beams available: 15°, 30°, 45° and 60°. Maximum power is 37W.