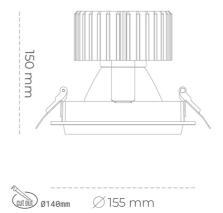

#### Downlight LED

LED downlight for drop ceiling installation. Aluminium housing. Glass cover included. Available in white, black and grey. Any RAL palette colour available on enquiry. Reflector beams available: 15°, 30°, 45° and 60°. Maximum power is 37W.