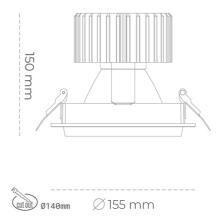

Luminaire Efficiency

CRI

| Weight                            | 1,03 [kg]        |
|-----------------------------------|------------------|
| Protection rating IP , IK , class | IP 20, IK 3,     |
| Luminaire colour                  | WHITE            |
| Cover                             | Glass            |
| Operating voltage                 | 220-240V 50-60Hz |
|                                   |                  |