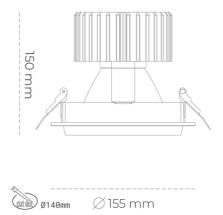

#### Downlight LED

LED downlight for drop ceiling installation. Aluminium housing. Glass cover included. Available in white, black and grey. Any RAL palette colour available on enquiry. Reflector beams available: 15°, 30°, 45° and 60°. Maximum power is 37W.

Luminaire Efficiency

CRI

| UNINAME                           |                  |
|-----------------------------------|------------------|
| Weight                            | 1,03 [kg]        |
| Protection rating IP , IK , class | IP 20, IK 3,     |
| Luminaire colour                  | WHITE            |
| Cover                             | Glass            |
| Operating voltage                 | 220-240V 50-60Hz |
|                                   |                  |