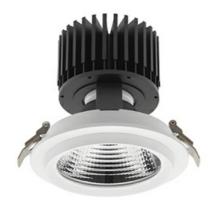

#### Downlight LED

LED downlight for drop ceiling installation. Aluminium housing. Glass cover included. Available in white, black and grey. Any RAL palette colour available on enquiry. Reflector beams available: 15°, 30°, 45° and 60°. Maximum power is 37W.