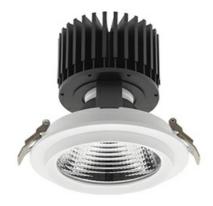

#### Downlight LED

LED downlight for drop ceiling installation. Aluminium housing. Glass cover included. Available in white, black and grey. Any RAL palette colour available on enquiry. Reflector beams available: 15°, 30°, 45° and 60°. Maximum power is 37W.