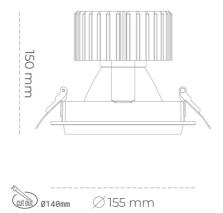

#### Downlight LED

LED downlight for drop ceiling installation. Aluminium housing. Glass cover included. Available in white, black and grey. Any RAL palette colour available on enquiry. Reflector beams available: 15°, 30°, 45° and 60°. Maximum power is 37W.

| Weight                            | 1,03 [kg]        |
|-----------------------------------|------------------|
| Protection rating IP , IK , class | IP 20, IK 3,     |
| Luminaire colour                  | WHITE            |
| Cover                             | Glass            |
| Operating voltage                 | 220-240V 50-60Hz |
|                                   |                  |