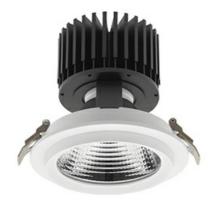

## Downlight LED

LED downlight for drop ceiling installation. Aluminium housing. Glass cover included. Available in white, black and grey. Any RAL palette colour available on enquiry. Reflector beams available: 15°, 30°, 45° and 60°. Maximum power is 37W.

| Weight                            | 1,03 [kg]        |
|-----------------------------------|------------------|
| Protection rating IP , IK , class | IP 20, IK 3,     |
| Luminaire colour                  | WHITE            |
| Cover                             | Glass            |
| Operating voltage                 | 220-240V 50-60Hz |
|                                   |                  |