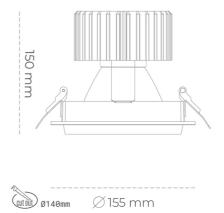

| Weight                            | 1,03 [kg]        |
|-----------------------------------|------------------|
| Protection rating IP , IK , class | IP 20, IK 3,     |
| Luminaire colour                  | WHITE            |
| Cover                             | Glass            |
| Operating voltage                 | 220-240V 50-60Hz |
|                                   |                  |