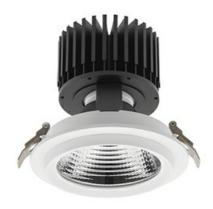

### Downlight LED

LED downlight for drop ceiling installation. Aluminium housing. Glass cover included. Available in white, black and grey. Any RAL palette colour available on enquiry. Reflector beams available: 15°, 30°, 45° and 60°. Maximum power is 37W.

Luminaire Efficiency

CRI

| OMINANTE                          |                  |
|-----------------------------------|------------------|
| Weight                            | 1,03 [kg]        |
| Protection rating IP , IK , class | IP 20, IK 3,     |
| Luminaire colour                  | WHITE            |
| Cover                             | Glass            |
| Operating voltage                 | 220-240V 50-60Hz |
|                                   |                  |