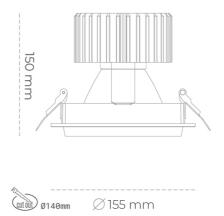

### Downlight LED

LED downlight for drop ceiling installation. Aluminium housing. Glass cover included. Available in white, black and grey. Any RAL palette colour available on enquiry. Reflector beams available: 15°, 30°, 45° and 60°. Maximum power is 37W.

Luminaire Efficiency

CRI

| OMINANTE                          |                  |
|-----------------------------------|------------------|
| Weight                            | 1,03 [kg]        |
| Protection rating IP , IK , class | IP 20, IK 3,     |
| Luminaire colour                  | WHITE            |
| Cover                             | Glass            |
| Operating voltage                 | 220-240V 50-60Hz |
|                                   |                  |