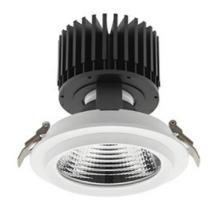

#### Downlight LED

LED downlight for drop ceiling installation. Aluminium housing. Glass cover included. Available in white, black and grey. Any RAL palette colour available on enquiry. Reflector beams available: 15°, 30°, 45° and 60°. Maximum power is 37W.

CRI

| Weight                            | 1,03 [kg]        |
|-----------------------------------|------------------|
| Protection rating IP , IK , class | IP 20, IK 3,     |
| Luminaire colour                  | WHITE            |
| Cover                             | Glass            |
| Operating voltage                 | 220-240V 50-60Hz |
|                                   |                  |