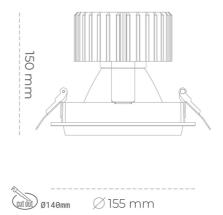

#### Downlight LED

LED downlight for drop ceiling installation. Aluminium housing. Glass cover included. Available in white, black and grey. Any RAL palette colour available on enquiry. Reflector beams available: 15°, 30°, 45° and 60°. Maximum power is 37W.

CRI

| Weight                            | 1,03 [kg]        |
|-----------------------------------|------------------|
| Protection rating IP , IK , class | IP 20, IK 3,     |
| Luminaire colour                  | WHITE            |
| Cover                             | Glass            |
| Operating voltage                 | 220-240V 50-60Hz |
|                                   |                  |