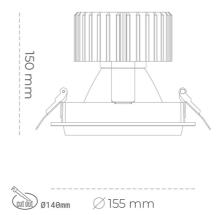

#### Downlight LED

LED downlight for drop ceiling installation. Aluminium housing. Glass cover included. Available in white, black and grey. Any RAL palette colour available on enquiry. Reflector beams available: 15°, 30°, 45° and 60°. Maximum power is 37W.

Luminaire Efficiency

CRI

| Weight                            | 1,03 [kg]        |
|-----------------------------------|------------------|
| Protection rating IP , IK , class | IP 20, IK 3,     |
| Luminaire colour                  | Glass            |
| Cover                             | 220-240V 50-60Hz |
| Operating voltage                 |                  |