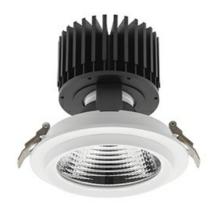

#### Downlight LED

LED downlight for drop ceiling installation. Aluminium housing. Glass cover included. Available in white, black and grey. Any RAL palette colour available on enquiry. Reflector beams available: 15°, 30°, 45° and 60°. Maximum power is 37W.

Luminaire Efficiency

CRI

| Weight                            | 1,03 [kg]        |
|-----------------------------------|------------------|
| Protection rating IP , IK , class | IP 20, IK 3,     |
| Luminaire colour                  | Glass            |
| Cover                             | 220-240V 50-60Hz |
| Operating voltage                 |                  |