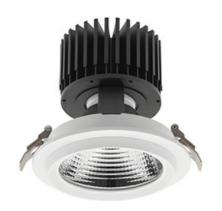

## **Downlight LED**

LED downlight for drop ceiling installation. Aluminium housing. Glass cover included. Available in white, black and grey. Any RAL palette colour available on enquiry. Reflector beams available: 15°, 30°, 45° and 60°. Maximum power is 37W

## LUMINAIRE

Weight 1,03 [kg]

Protection rating IP , IK , class IP 20, IK 3,

Luminaire colour WHITE

Cover Glass

Operating voltage 220-240V 50-60Hz

Note: All data are typical values. Tolerance of measurements +/-10% System features may change with product improvements due to technical advances.