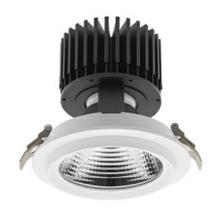

## **Downlight LED**

LED downlight for drop ceiling installation. Aluminium housing. Glass cover included. Available in white, black and grey. Any RAL palette colour available on enquiry. Reflector beams available: 15°, 30°, 45° and 60°. Maximum power is 37W

## LUMINAIRE

Weight 1,03 [kg]
Protection rating IP , IK , class IP 20, IK 3,
Luminaire colour WHITE
Cover Glass
Operating voltage 220-240V 50-60Hz

Note: All data are typical values. Tolerance of measurements +/-10% System features may change with product improvements due to technical advances.