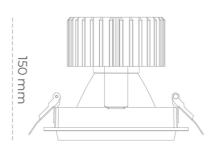

## LUMINAIRE

Weight 1,03 [kg]
Protection rating IP , IK , class IP 20, IK 3,
Luminaire colour WHITE
Cover Glass
Operating voltage 220-240V 50-60Hz

Note: All data are typical values. Tolerance of measurements +/-10% System features may change with product improvements due to technical advances.