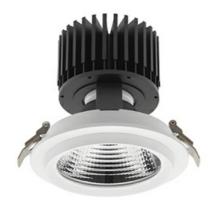

## Downlight LED

LED downlight for drop ceiling installation. Aluminium housing. Glass cover included. Available in white, black and grey. Any RAL palette colour available on enquiry. Reflector beams available: 15°, 30°, 45° and 60°. Maximum power is 37W.

CRI

| Weight                            | 1,03 [kg]        |
|-----------------------------------|------------------|
| Protection rating IP , IK , class | IP 20, IK 3,     |
| Luminaire colour                  | WHITE            |
| Cover                             | Glass            |
| Operating voltage                 | 220-240V 50-60Hz |