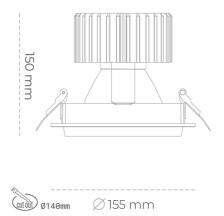

## Downlight LED

LED downlight for drop ceiling installation. Aluminium housing. Glass cover included. Available in white, black and grey. Any RAL palette colour available on enquiry. Reflector beams available: 15°, 30°, 45° and 60°. Maximum power is 37W.

CRI

| Weight                            | 1,03 [kg]        |
|-----------------------------------|------------------|
| Protection rating IP , IK , class | IP 20, IK 3,     |
| Luminaire colour                  | WHITE            |
| Cover                             | Glass            |
| Operating voltage                 | 220-240V 50-60Hz |