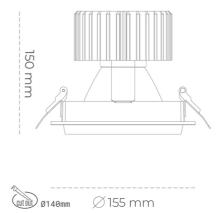

## Downlight LED

LED downlight for drop ceiling installation. Aluminium housing. Glass cover included. Available in white, black and grey. Any RAL palette colour available on enquiry. Reflector beams available: 15°, 30°, 45° and 60°. Maximum power is 37W.

CRI

| Weight                            | 1,03 [kg]        |
|-----------------------------------|------------------|
| Protection rating IP , IK , class | IP 20, IK 3,     |
| Luminaire colour                  | WHITE            |
| Cover                             | Glass            |
| Operating voltage                 | 220-240V 50-60Hz |
|                                   |                  |