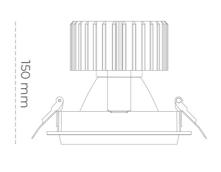

## LUMINAIRE

Weight 1,03 [kg]

Protection rating IP , IK , class IP 20, IK 3,

Luminaire colour WHITE

Cover Glass

Operating voltage 220-240V 50-60Hz

Note: All data are typical values. Tolerance of measurements +/-10% System features may change with product improvements due to technical advances.