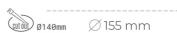

## LUMINAIRE

Weight 1,03 [kg]

Protection rating IP , IK , class IP 20, IK 3,

Luminaire colour WHITE

Cover Glass

Operating voltage 220-240V 50-60Hz

Note: All data are typical values. Tolerance of measurements +/-10% System features may change with product improvements due to technical advances.