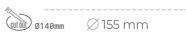

## LUMINAIRE

Weight 1,03 [kg]

Protection rating IP , IK , class IP 20, IK 3,

Luminaire colour WHITE

Cover Glass

Operating voltage 220-240V 50-60Hz

Note: All data are typical values. Tolerance of measurements +/-10% System features may change with product improvements due to technical advances.