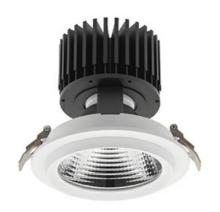

## **Downlight LED**

LED downlight for drop ceiling installation. Aluminium housing. Glass cover included. Available in white, black and grey. Any RAL palette colour available on enquiry. Reflector beams available: 15°, 30°, 45° and 60°. Maximum power is 37W

## LUMINAIRE

Weight 1,03 [kg]

Protection rating IP , IK , class IP 20, IK 3,

Luminaire colour WHITE

Cover Glass

Operating voltage 220-240V 50-60Hz

Note: All data are typical values. Tolerance of measurements +/-10% System features may change with product improvements due to technical advances.