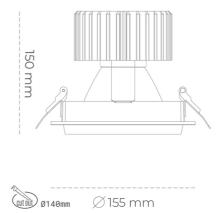

## Downlight LED

LED downlight for drop ceiling installation. Aluminium housing. Glass cover included. Available in white, black and grey. Any RAL palette colour available on enquiry. Reflector beams available: 15°, 30°, 45° and 60°. Maximum power is 37W.

Luminaire Efficiency

CRI

| Weight                            | 1,03 [kg]        |
|-----------------------------------|------------------|
| Protection rating IP , IK , class | IP 20, IK 3,     |
| Luminaire colour                  | WHITE            |
| Cover                             | Glass            |
| Operating voltage                 | 220-240V 50-60Hz |