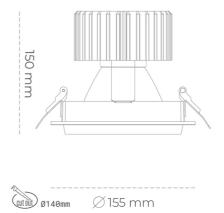

## Downlight LED

LED downlight for drop ceiling installation. Aluminium housing. Glass cover included. Available in white, black and grey. Any RAL palette colour available on enquiry. Reflector beams available: 15°, 30°, 45° and 60°. Maximum power is 37W.

Luminaire Efficiency

CRI

| Weight                            | 1,03 [kg]        |
|-----------------------------------|------------------|
| Protection rating IP , IK , class | IP 20, IK 3,     |
| Luminaire colour                  | WHITE            |
| Cover                             | Glass            |
| Operating voltage                 | 220-240V 50-60Hz |