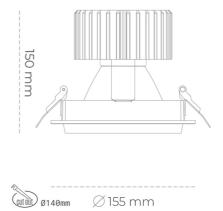

## Downlight LED

LED downlight for drop ceiling installation. Aluminium housing. Glass cover included. Available in white, black and grey. Any RAL palette colour available on enquiry. Reflector beams available: 15°, 30°, 45° and 60°. Maximum power is 37W.