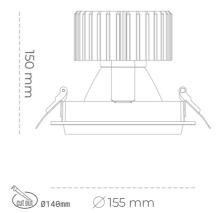

## Downlight LED

LED downlight for drop ceiling installation. Aluminium housing. Glass cover included. Available in white, black and grey. Any RAL palette colour available on enquiry. Reflector beams available: 15°, 30°, 45° and 60°. Maximum power is 37W.

Luminaire Efficiency

CRI

| Weight                            | 1,03 [kg]        |
|-----------------------------------|------------------|
| Protection rating IP , IK , class | IP 20, IK 3,     |
| Luminaire colour                  | WHITE            |
| Cover                             | Glass            |
| Operating voltage                 | 220-240V 50-60Hz |
|                                   |                  |