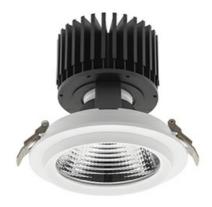

## Downlight LED

LED downlight for drop ceiling installation. Aluminium housing. Glass cover included. Available in white, black and grey. Any RAL palette colour available on enquiry. Reflector beams available: 15°, 30°, 45° and 60°. Maximum power is 37W.

Luminaire Efficiency

CRI

| Weight                            | 1,03 [kg]        |
|-----------------------------------|------------------|
| Protection rating IP , IK , class | IP 20, IK 3,     |
| Luminaire colour                  | WHITE            |
| Cover                             | Glass            |
| Operating voltage                 | 220-240V 50-60Hz |
|                                   |                  |