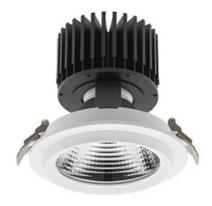

## Downlight LED

LED downlight for drop ceiling installation. Aluminium housing. Glass cover included. Available in white, black and grey. Any RAL palette colour available on enquiry. Reflector beams available: 15°, 30°, 45° and 60°. Maximum power is 37W.

Luminaire Efficiency

CRI

| Weight                            | 1,03 [kg]        |
|-----------------------------------|------------------|
| Protection rating IP , IK , class | IP 20, IK 3,     |
| Luminaire colour                  | WHITE            |
| Cover                             | Glass            |
| Operating voltage                 | 220-240V 50-60Hz |