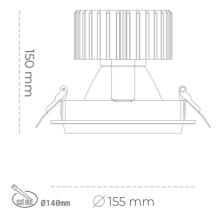

Luminaire Efficiency

CRI

| Weight                            | 1,03 [kg]        |
|-----------------------------------|------------------|
| Protection rating IP , IK , class | IP 20, IK 3,     |
| Luminaire colour                  | WHITE            |
| Cover                             | Glass            |
| Operating voltage                 | 220-240V 50-60Hz |