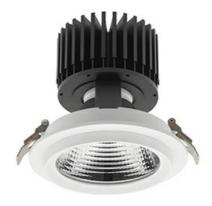

## Downlight LED

LED downlight for drop ceiling installation. Aluminium housing. Glass cover included. Available in white, black and grey. Any RAL palette colour available on enquiry. Reflector beams available: 15°, 30°, 45° and 60°. Maximum power is 37W.

Luminaire Efficiency

CRI

| 1,03 [kg]        |
|------------------|
| IP 20, IK 3,     |
| WHITE            |
| Glass            |
| 220-240V 50-60Hz |
|                  |