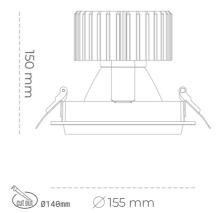

Luminaire Efficiency

CRI

| 1,03 [kg]        |
|------------------|
| IP 20, IK 3,     |
| WHITE            |
| Glass            |
| 220-240V 50-60Hz |
|                  |