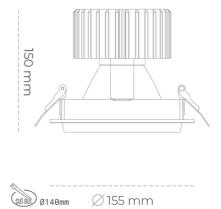

Luminaire Efficiency

CRI

| Weight                            | 1,03 [kg]        |
|-----------------------------------|------------------|
| Protection rating IP , IK , class | IP 20, IK 3,     |
| Luminaire colour                  | WHITE            |
| Cover                             | Glass            |
| Operating voltage                 | 220-240V 50-60Hz |
|                                   |                  |