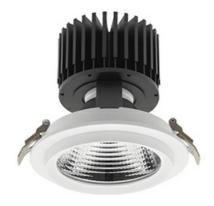

## Downlight LED

LED downlight for drop ceiling installation. Aluminium housing. Glass cover included. Available in white, black and grey. Any RAL palette colour available on enquiry. Reflector beams available: 15°, 30°, 45° and 60°. Maximum power is 37W.

Luminaire Efficiency

CRI

| Weight                            | 1,03 [kg]        |
|-----------------------------------|------------------|
| Protection rating IP , IK , class | IP 20, IK 3,     |
| Luminaire colour                  | WHITE            |
| Cover                             | Glass            |
| Operating voltage                 | 220-240V 50-60Hz |
|                                   |                  |