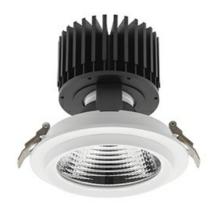

## **Downlight LED**

LED downlight for drop ceiling installation. Aluminium housing. Glass cover included. Available in white, black and grey. Any RAL palette colour available on enquiry. Reflector beams available: 15°, 30°, 45° and 60°. Maximum power is 37W

## LUMINAIRE

Weight 1,03 [kg]

Protection rating IP , IK , class IP 20, IK 3,

Luminaire colour WHITE

Cover Glass

Operating voltage 220-240V 50-60Hz

Note: All data are typical values. Tolerance of measurements +/-10% System features may change with product improvements due to technical advances.