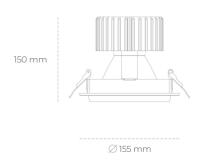

## LUMINAIRE

Weight 1,03 [kg]

Protection rating IP , IK , class IP 20, IK 3,

Luminaire colour WHITE

Cover Glass

Operating voltage 220-240V 50-60Hz

Note: All data are typical values. Tolerance of measurements +/-10% System features may change with product improvements due to technical advances.