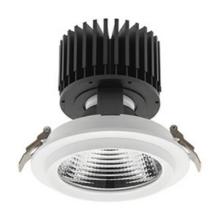

## **Downlight LED**

LED downlight for drop ceiling installation. Aluminium housing. Glass cover included. Available in white, black and grey. Any RAL palette colour available on enquiry. Reflector beams available: 15°, 30°, 45° and 60°. Maximum power is 37W

## LUMINAIRE

Weight 1,03 [kg]

Protection rating IP , IK , class IP 20, IK 3,

Luminaire colour WHITE

Cover Glass

Operating voltage 220-240V 50-60Hz

Note: All data are typical values. Tolerance of measurements +/-10% System features may change with product improvements due to technical advances.