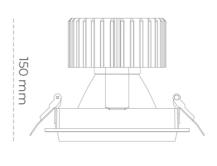

## LUMINAIRE

Weight 1,03 [kg]

Protection rating IP , IK , class IP 20, IK 3,

Luminaire colour WHITE

Cover Glass

Operating voltage 220-240V 50-60Hz

Note: All data are typical values. Tolerance of measurements +/-10% System features may change with product improvements due to technical advances.