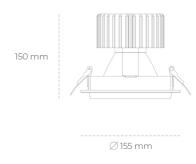

## LUMINAIRE

Weight 1,03 [kg]

Protection rating IP, IK, class IP 20, IK 3,

Luminaire colour WHITE

Cover Glass

Operating voltage 220-240V 50-60Hz

Note: All data are typical values. Tolerance of measurements +/-10% System features may change with product improvements due to technical advances.