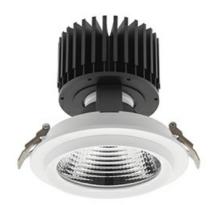

## DOWNLIGHT SHERIFF M 840 21W 60° WHITE | ON/OFF

Article number: N204-K0003-RF840-H8-H60-ZC02\_550-S6-###

| LED                  | COB        |
|----------------------|------------|
| Light colour         | 4000 [K]   |
| CRI                  | 80         |
| Led chip flux        | 3122 [lm]  |
| Luminous flux        | 2497 [lm]  |
| System power         | 21 [W]     |
| Luminaire Efficiency | 119 [lm/W] |
| Beam angle           | 60°        |
| Controller           | ON/OFF     |
| MacAdam              | 3 SDCM     |

## **Downlight LED**

LED downlight for drop ceiling installation. Aluminium housing. Glass cover included. Available in white, black and grey. Any RAL palette colour available on enquiry. Reflector beams available: 15°, 30°, 45° and 60°. Maximum power is 37W

## LUMINAIRE

Weight 1,03 [kg]

Protection rating IP, IK, class IP 20, IK 3,

Luminaire colour WHITE

Cover Glass

Operating voltage 220-240V 50-60Hz

Note: All data are typical values. Tolerance of measurements +/-10% System features may change with product improvements due to technical advances.