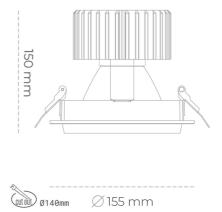

CRI

| Weight                            | 1,03 [kg]        |
|-----------------------------------|------------------|
| Protection rating IP , IK , class | IP 20, IK 3,     |
| Luminaire colour                  | WHITE            |
| Cover                             | Glass            |
| Operating voltage                 | 220-240V 50-60Hz |