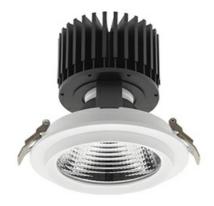

## Downlight LED

LED downlight for drop ceiling installation. Aluminium housing. Glass cover included. Available in white, black and grey. Any RAL palette colour available on enquiry. Reflector beams available: 15°, 30°, 45° and 60°. Maximum power is 37W.