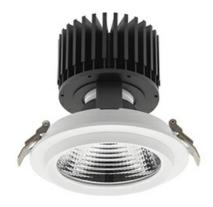

## Downlight LED

LED downlight for drop ceiling installation. Aluminium housing. Glass cover included. Available in white, black and grey. Any RAL palette colour available on enquiry. Reflector beams available: 15°, 30°, 45° and 60°. Maximum power is 37W.