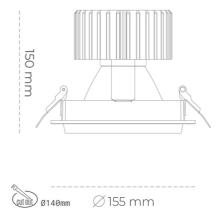

CRI

| Weight                            | 1,03 [kg]        |
|-----------------------------------|------------------|
| Protection rating IP , IK , class | IP 20, IK 3,     |
| Luminaire colour                  | WHITE            |
| Cover                             | Glass            |
| Operating voltage                 | 220-240V 50-60Hz |