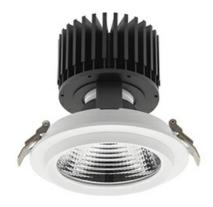

#### Downlight LED

LED downlight for drop ceiling installation. Aluminium housing. Glass cover included. Available in white, black and grey. Any RAL palette colour available on enquiry. Reflector beams available: 15°, 30°, 45° and 60°. Maximum power is 37W.