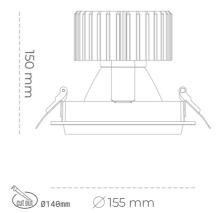

#### Downlight LED

LED downlight for drop ceiling installation. Aluminium housing. Glass cover included. Available in white, black and grey. Any RAL palette colour available on enquiry. Reflector beams available: 15°, 30°, 45° and 60°. Maximum power is 37W.