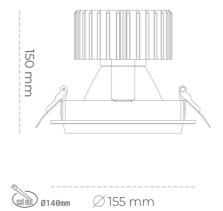

CRI

| Weight                            | 1,03 [kg]        |
|-----------------------------------|------------------|
| Protection rating IP , IK , class | IP 20, IK 3,     |
| Luminaire colour                  | WHITE            |
| Cover                             | Glass            |
| Operating voltage                 | 220-240V 50-60Hz |
|                                   |                  |