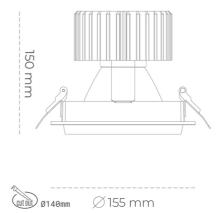

CRI

| Weight                            | 1,03 [kg]        |
|-----------------------------------|------------------|
| Protection rating IP , IK , class | IP 20, IK 3,     |
| Luminaire colour                  | WHITE            |
| Cover                             | Glass            |
| Operating voltage                 | 220-240V 50-60Hz |