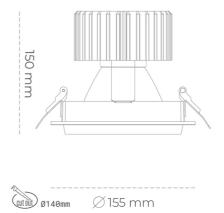

CRI

| 1,03 [kg]        |
|------------------|
| IP 20, IK 3,     |
| WHITE            |
| Glass            |
| 220-240V 50-60Hz |
|                  |