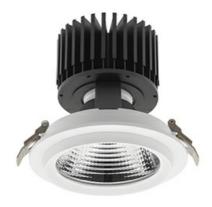

#### Downlight LED

LED downlight for drop ceiling installation. Aluminium housing. Glass cover included. Available in white, black and grey. Any RAL palette colour available on enquiry. Reflector beams available: 15°, 30°, 45° and 60°. Maximum power is 37W.

Luminaire Efficiency

CRI

| Weight                            | 1,03 [kg]        |
|-----------------------------------|------------------|
| Protection rating IP , IK , class | IP 20, IK 3,     |
| Luminaire colour                  | WHITE            |
| Cover                             | Glass            |
| Operating voltage                 | 220-240V 50-60Hz |