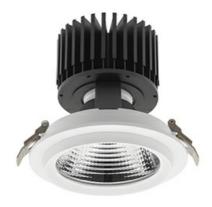

### Downlight LED

LED downlight for drop ceiling installation. Aluminium housing. Glass cover included. Available in white, black and grey. Any RAL palette colour available on enquiry. Reflector beams available: 15°, 30°, 45° and 60°. Maximum power is 37W.

Luminaire Efficiency

CRI

| Weight                            | 1,03 [kg]        |
|-----------------------------------|------------------|
| Protection rating IP , IK , class | IP 20, IK 3,     |
| Luminaire colour                  | WHITE            |
| Cover                             | Glass            |
| Operating voltage                 | 220-240V 50-60Hz |