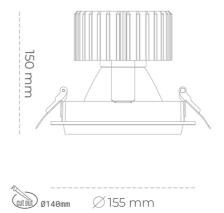

## Downlight LED

LED downlight for drop ceiling installation. Aluminium housing. Glass cover included. Available in white, black and grey. Any RAL palette colour available on enquiry. Reflector beams available: 15°, 30°, 45° and 60°. Maximum power is 37W.

CRI

| 1,03 [kg]        |
|------------------|
| IP 20, IK 3,     |
| WHITE            |
| Glass            |
| 220-240V 50-60Hz |
|                  |