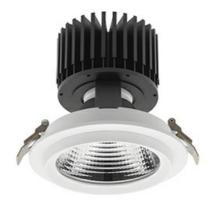

#### Downlight LED

LED downlight for drop ceiling installation. Aluminium housing. Glass cover included. Available in white, black and grey. Any RAL palette colour available on enquiry. Reflector beams available: 15°, 30°, 45° and 60°. Maximum power is 37W.

Luminaire Efficiency

CRI

| Weight                            | 1,03 [kg]        |
|-----------------------------------|------------------|
| Protection rating IP , IK , class | IP 20, IK 3,     |
| Luminaire colour                  | WHITE            |
| Cover                             | Glass            |
| Operating voltage                 | 220-240V 50-60Hz |