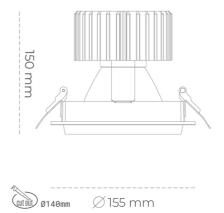

#### Downlight LED

LED downlight for drop ceiling installation. Aluminium housing. Glass cover included. Available in white, black and grey. Any RAL palette colour available on enquiry. Reflector beams available: 15°, 30°, 45° and 60°. Maximum power is 37W.

Luminaire Efficiency

CRI

| Weight                            | 1,03 [kg]        |
|-----------------------------------|------------------|
| Protection rating IP , IK , class | IP 20, IK 3,     |
| Luminaire colour                  | WHITE            |
| Cover                             | Glass            |
| Operating voltage                 | 220-240V 50-60Hz |