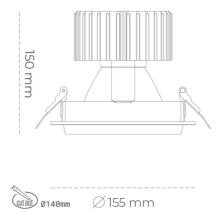

## Downlight LED

LED downlight for drop ceiling installation. Aluminium housing. Glass cover included. Available in white, black and grey. Any RAL palette colour available on enquiry. Reflector beams available: 15°, 30°, 45° and 60°. Maximum power is 37W.

CRI

| Weight                            | 1,03 [kg]        |
|-----------------------------------|------------------|
| Protection rating IP , IK , class | IP 20, IK 3,     |
| Luminaire colour                  | WHITE            |
| Cover                             | Glass            |
| Operating voltage                 | 220-240V 50-60Hz |