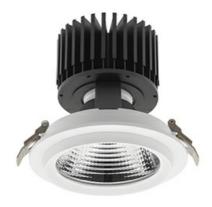

## Downlight LED

LED downlight for drop ceiling installation. Aluminium housing. Glass cover included. Available in white, black and grey. Any RAL palette colour available on enquiry. Reflector beams available: 15°, 30°, 45° and 60°. Maximum power is 37W.

CRI

| Weight                            | 1,03 [kg]        |
|-----------------------------------|------------------|
| Protection rating IP , IK , class | IP 20, IK 3,     |
| Luminaire colour                  | WHITE            |
| Cover                             | Glass            |
| Operating voltage                 | 220-240V 50-60Hz |