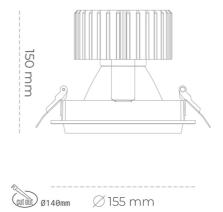

## Downlight LED

LED downlight for drop ceiling installation. Aluminium housing. Glass cover included. Available in white, black and grey. Any RAL palette colour available on enquiry. Reflector beams available: 15°, 30°, 45° and 60°. Maximum power is 37W.

CRI

| Weight                            | 1,03 [kg]        |
|-----------------------------------|------------------|
| Protection rating IP , IK , class | IP 20, IK 3,     |
| Luminaire colour                  | WHITE            |
| Cover                             | Glass            |
| Operating voltage                 | 220-240V 50-60Hz |