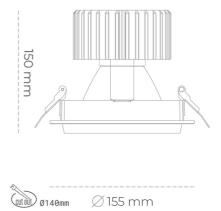

## Downlight LED

LED downlight for drop ceiling installation. Aluminium housing. Glass cover included. Available in white, black and grey. Any RAL palette colour available on enquiry. Reflector beams available: 15°, 30°, 45° and 60°. Maximum power is 37W.