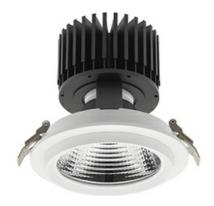

## Downlight LED

LED downlight for drop ceiling installation. Aluminium housing. Glass cover included. Available in white, black and grey. Any RAL palette colour available on enquiry. Reflector beams available: 15°, 30°, 45° and 60°. Maximum power is 37W.