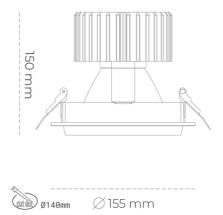

## Downlight LED

LED downlight for drop ceiling installation. Aluminium housing. Glass cover included. Available in white, black and grey. Any RAL patette colour available on enquiry. Reflector beams available: 15°, 30°, 45° and 60°. Maximum power is 37W.