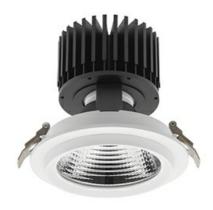

## Downlight LED

LED downlight for drop ceiling installation. Aluminium housing. Glass cover included. Available in white, black and grey. Any RAL patette colour available on enquiry. Reflector beams available: 15°, 30°, 45° and 60°. Maximum power is 37W.