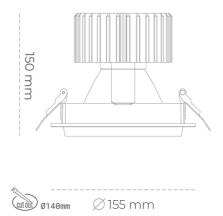

### Downlight LED

LED downlight for drop ceiling installation. Aluminium housing. Glass cover included. Available in white, black and grey. Any RAL palette colour available on enquiry. Reflector beams available: 15°, 30°, 45° and 60°. Maximum power is 37W.

Luminaire Efficiency

CRI

| Weight                            | 1,03 [kg]        |
|-----------------------------------|------------------|
| Protection rating IP , IK , class | IP 20, IK 3,     |
| Luminaire colour                  | WHITE            |
| Cover                             | Glass            |
| Operating voltage                 | 220-240V 50-60Hz |
|                                   |                  |