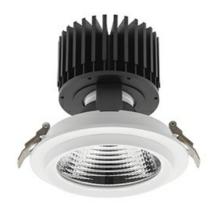

### Downlight LED

LED downlight for drop ceiling installation. Aluminium housing. Glass cover included. Available in white, black and grey. Any RAL palette colour available on enquiry. Reflector beams available: 15°, 30°, 45° and 60°. Maximum power is 37W.