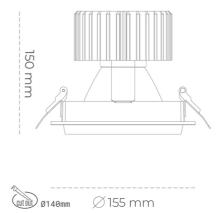

## Downlight LED

LED downlight for drop ceiling installation. Aluminium housing. Glass cover included. Available in white, black and grey. Any RAL palette colour available on enquiry. Reflector beams available: 15°, 30°, 45° and 60°. Maximum power is 37W.