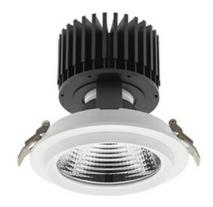

## Downlight LED

LED downlight for drop ceiling installation. Aluminium housing. Glass cover included. Available in white, black and grey. Any RAL palette colour available on enquiry. Reflector beams available: 15°, 30°, 45° and 60°. Maximum power is 37W.

Luminaire Efficiency

CRI

| Weight                            | 1,03 [kg]        |
|-----------------------------------|------------------|
| Protection rating IP , IK , class | IP 20, IK 3,     |
| Luminaire colour                  | WHITE            |
| Cover                             | Glass            |
| Operating voltage                 | 220-240V 50-60Hz |