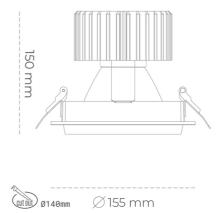

## Downlight LED

LED downlight for drop ceiling installation. Aluminium housing. Glass cover included. Available in white, black and grey. Any RAL palette colour available on enquiry. Reflector beams available: 15°, 30°, 45° and 60°. Maximum power is 37W.

CRI

| 1,03 [kg]        |
|------------------|
| IP 20, IK 3,     |
| WHITE            |
| Glass            |
| 220-240V 50-60Hz |
|                  |