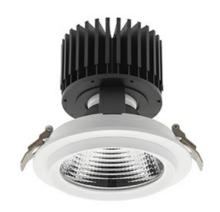

## **Downlight LED**

LED downlight for drop ceiling installation. Aluminium housing. Glass cover included. Available in white, black and grey. Any RAL palette colour available on enquiry. Reflector beams available: 15°, 30°, 45° and 60°. Maximum power is 37W

## LUMINAIRE

Weight 1,03 [kg]

Protection rating IP , IK , class IP 20, IK 3,

Luminaire colour WHITE

Cover Glass

Operating voltage 220-240V 50-60Hz

Note: All data are typical values. Tolerance of measurements +/-10% System features may change with product improvements due to technical advances.