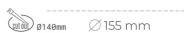

## LUMINAIRE

Weight 1,03 [kg]

Protection rating IP , IK , class IP 20, IK 3,

Luminaire colour WHITE

Cover Glass

Operating voltage 220-240V 50-60Hz

Note: All data are typical values. Tolerance of measurements +/-10% System features may change with product improvements due to technical advances.