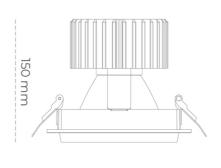

## LUMINAIRE

Weight 1,03 [kg]

Protection rating IP , IK , class IP 20, IK 3,

Luminaire colour WHITE

Cover Glass

Operating voltage 220-240V 50-60Hz

Note: All data are typical values. Tolerance of measurements +/-10% System features may change with product improvements due to technical advances.