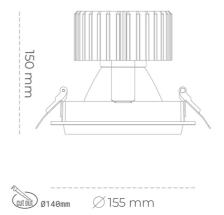

#### DOWNLIGHT

# DOWNLIGHT SHERIFF M 830 19W 45° WHITE | ON/OFF

Article number: N204-K0003-RF830-H8-H45-ZC01\_500-S6-###

COB

80

3000 [K] |

2722 [lm]

2177 [lm]

115 [lm/W]

### Downlight LED

LED downlight for drop ceiling installation. Aluminium housing. Glass cover included. Available in white, black and grey. Any RAL patette colour available on enquiry. Reflector beams available: 15°, 30°, 45° and 60°. Maximum power is 37W.