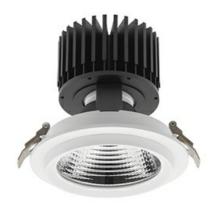

#### DOWNLIGHT

# DOWNLIGHT SHERIFF M 830 19W 45° WHITE | ON/OFF

Article number: N204-K0003-RF830-H8-H45-ZC01\_500-S6-###

COB

80

3000 [K] |

2722 [lm]

2177 [lm]

115 [lm/W]

### Downlight LED

LED downlight for drop ceiling installation. Aluminium housing. Glass cover included. Available in white, black and grey. Any RAL patette colour available on enquiry. Reflector beams available: 15°, 30°, 45° and 60°. Maximum power is 37W.